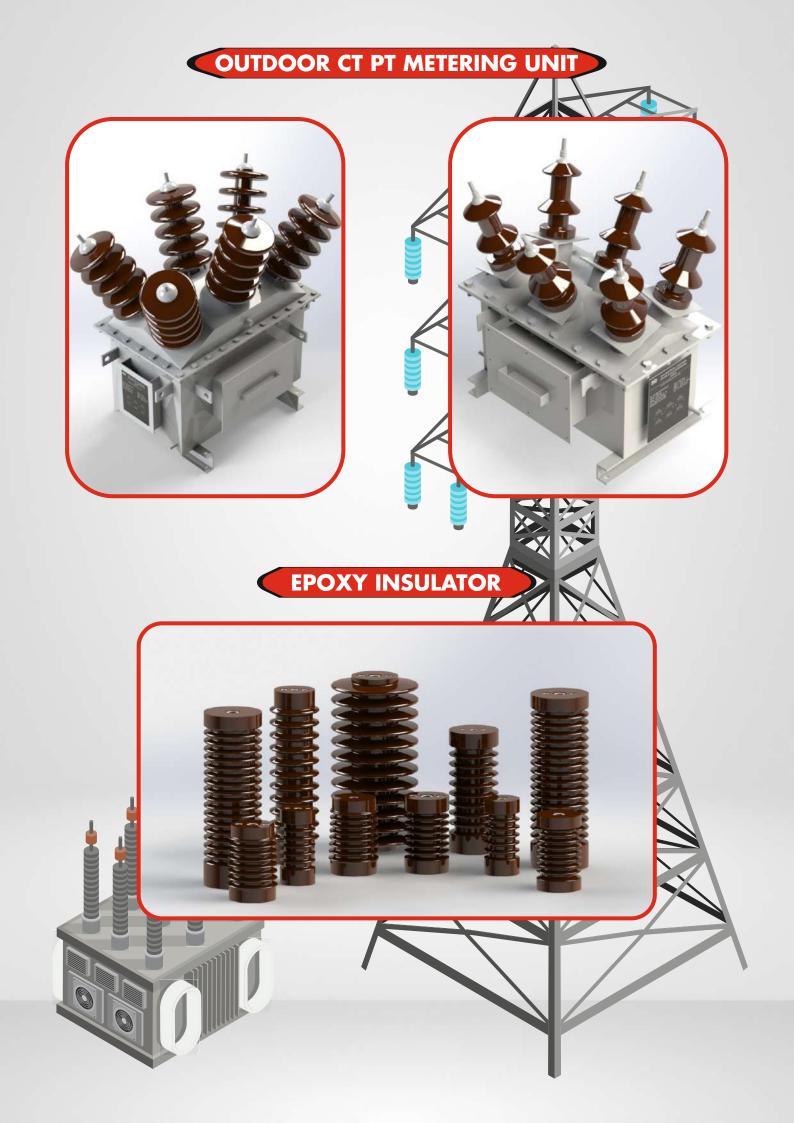

#### 33 KV CURRENT TRANSFORMERS

## 33 KV VOLTAGE TRANSFORMERS

#### TRANSFORMER BUSHING CTS

# CT & VT for RMU